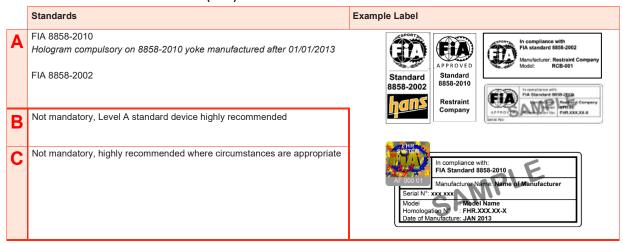

### 2.4 FLAME-RETARDANT UNDERWEAR

|   | Standards                                                                                                                                | Example Label                                                          |
|---|------------------------------------------------------------------------------------------------------------------------------------------|------------------------------------------------------------------------|
| Δ | FIA 8856-2018 Hologram compulsory for all items manufactured.  FIA 8856-2000 Hologram compulsory for items manufactured after 01/01/2016 | In compliance with FIA  In compliance with FIA  In compliance with FIA |
| E | Not mandatory; FIA-standard flame-retardant underwear is recommended  Not mandatory                                                      | Standard 8856-2000 Manufacturer name Year of manufacture: 20XX         |