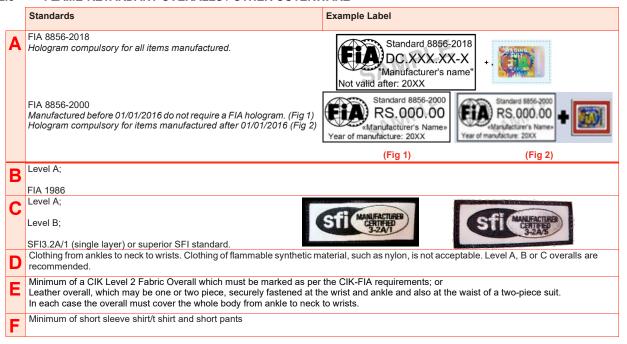

#### 2.8 GLOVES

|        | Standards                                                                                                                                | Example Label                                                                                                                         |
|--------|------------------------------------------------------------------------------------------------------------------------------------------|---------------------------------------------------------------------------------------------------------------------------------------|
| A      | FIA 8856-2018 Hologram compulsory for all items manufactured.  FIA 8856-2000 Hologram compulsory for items manufactured after 01/01/2016 | In compliance with: FIA Standard 8856-2018  Manufacturer name. Manse of manufacturer Homologation N*: DC.XXXXXXX Not valid after 20XX |
| B<br>C | Not mandatory; FIA-standard flame-retardant gloves are strongly recommended  Not mandatory                                               | In compliance with FIA Standard 8856-2000                                                                                             |
| D      | Abrasion-resistant gloves that cover and protect the hands and wrists (including the fingers)                                            | Manufacturer name Year of manufacture: 20XX                                                                                           |