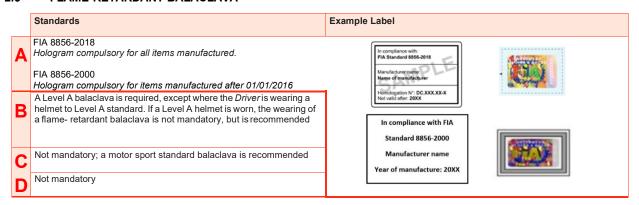

| Example Label                                                          |
|---|------------------------------------------------------------------------------------------------------------------------------------------|------------------------------------------------------------------------|
| Δ | FIA 8856-2018 Hologram compulsory for all items manufactured.  FIA 8856-2000 Hologram compulsory for items manufactured after 01/01/2016 | In compliance with FIA  In compliance with FIA  In compliance with FIA |
| E | Not mandatory; FIA-standard flame-retardant underwear is recommended  Not mandatory                                                      | Standard 8856-2000 Manufacturer name Year of manufacture: 20XX         |

## 2.5 FLAME-RETARDANT BALACLAVA



### 2.6 FOOTWEAR



## 2.7 FLAME-RETARDANT SOCKS

|        | Standards                                                                                         | Example Label                                                                                                     |
|--------|---------------------------------------------------------------------------------------------------|-------------------------------------------------------------------------------------------------------------------|
| A      | FIA 8856-2018 Hologram NOT compulsory for socks. FIA 8856-2000 Hologram NOT compulsory for socks. | In compliance with FIA Standard 8856-2000  Manufacture points  Manufacture points                                 |
| B<br>C | Not mandatory; FIA-standard flame-retardant socks are st