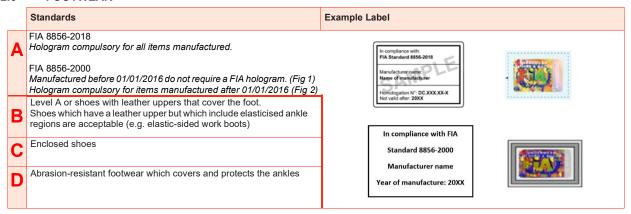

| Example Label                                                          |
|---|------------------------------------------------------------------------------------------------------------------------------------------|------------------------------------------------------------------------|
| Δ | FIA 8856-2018 Hologram compulsory for all items manufactured.  FIA 8856-2000 Hologram compulsory for items manufactured after 01/01/2016 | In compliance with FIA  In compliance with FIA  In compliance with FIA |
| E | Not mandatory; FIA-standard flame-retardant underwear is recommended  Not mandatory                                                      | Standard 8856-2000 Manufacturer name Year of manufacture: 20XX         |

## 2.5 FLAME-RETARDANT BALACLAVA



### 2.6 FOOTWEAR



## 2.7 FLAME-RETARDANT SOCKS

|        | Standards                                                                                         | Example Label                                                                                                     |
|--------|---------------------------------------------------------------------------------------------------|-------------------------------------------------------------------------------------------------------------------|
| A      | FIA 8856-2018 Hologram NOT compulsory for socks. FIA 8856-2000 Hologram NOT compulsory for socks. | In compliance with FIA Standard 8856-2000  Manufacture points  Manufacture points                                 |
| B<br>C | Not mandatory; FIA-standard flame-retardant socks are strongly recommended