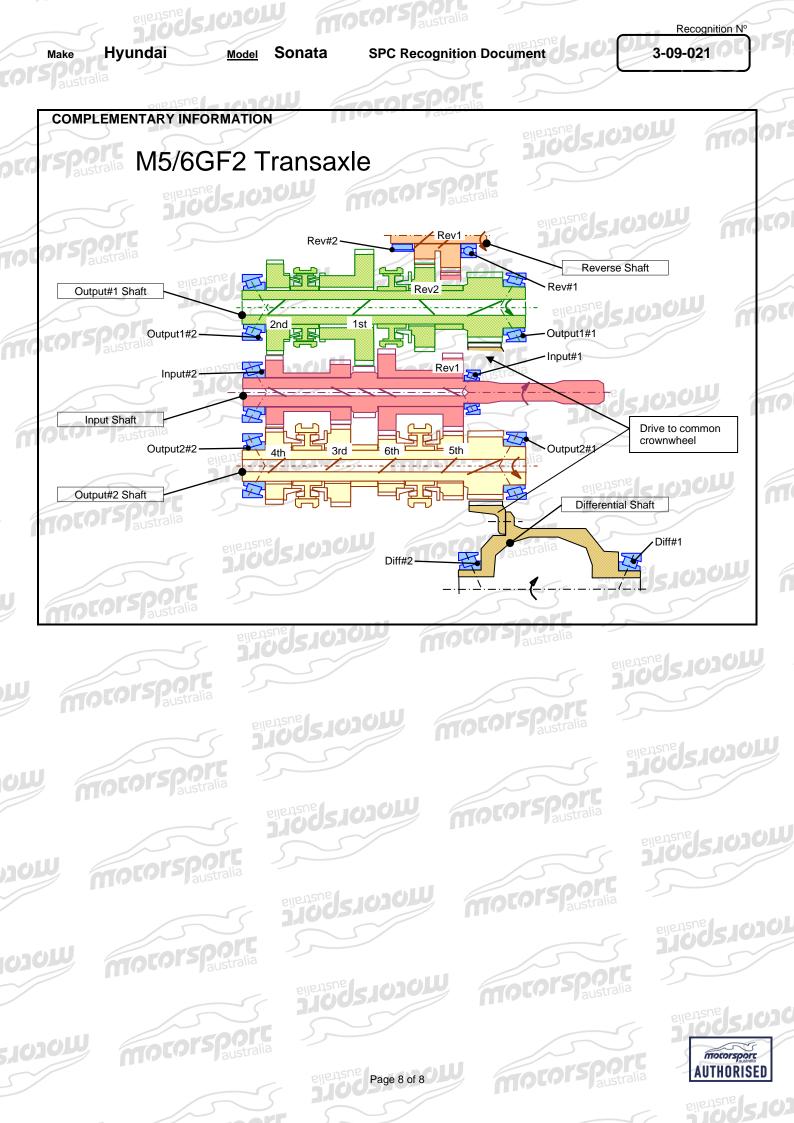

## XIII) NON METALLIC PARTS OF THE BODY

TIOQ21010M

Filentaus (21010TM)

|                | Material                              |
|----------------|---------------------------------------|
| Front Bumper   | Plastic                               |
| Rear bumper    | Plastic                               |
| Door mirror    | Sport Plastic                         |
| Head lights    | Plastic                               |
| Waist moulds   | Rubber                                |
| ngnR4 - apAIII | rsport                                |
| Wor            | australia                             |
|                | 2100510102                            |
|                | Rear bumper  Door mirror  Head lights |

motors port

TOTOIS POIT





MOSON









allerizue (2101

310021030F