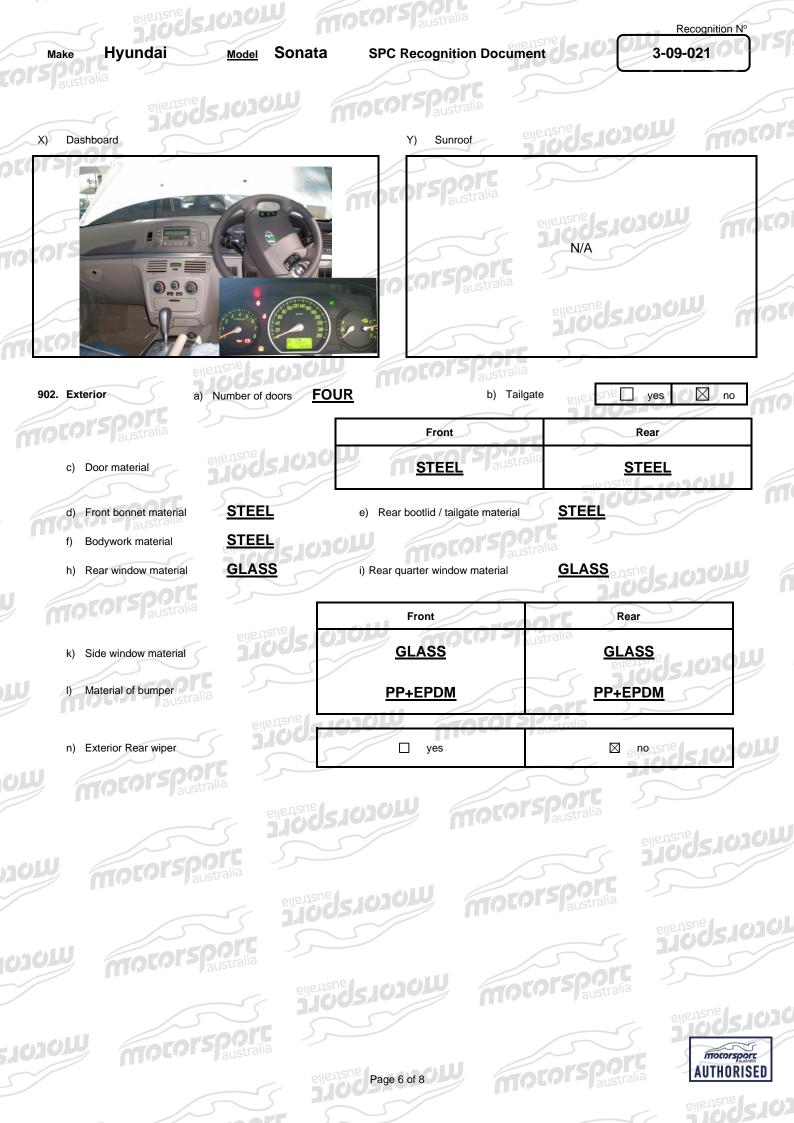

| ear <b>3,1005,1010</b> |
|              | b) Effective diameter   | istralia                            | 0.2 mm                  | <b>17</b> ±0.2r                | nm                     |

c) Material

707. Suspension Dampers

Number per wheel

Type

Principle of operation

| Front |                    | Rear 1005,103        |  |
|-------|--------------------|----------------------|--|
| 3     | 27 ±0.2 mm         | 17 ±0.2mm            |  |
|       | STEEL              | STEEL BIRTISHE S.IO. |  |
| alia  | Front              | Rear                 |  |
|       | PILETZSUK ONE COLU | TOTOTS POONE         |  |
| 5     | <u>HYDRAULIC</u>   | HYDRAULIC MILLIAND   |  |
| DIE   | TELESCOPIC         | TELESCOPIC           |  |

motorsport australia

motorsport australia



AUTHORISED



TOIS PORTUGALITATION

ED

PE

TO

## XIII) NON METALLIC PARTS OF THE BODY

TIOQ21010M

Filentaus (21010TM)

|                | Material                              |
|----------------|---------------------------------------|
| Front Bumper   | Plastic                               |
| Rear bumper    | Plastic                               |
| Door mirror    | Sport Plastic                         |
| Head lights    | Plastic                               |
| Waist moulds   | Rubber                                |
| ngnR4 - apAIII | rsport                                |
| Wor            | australia                             |
|                | 2100510102                            |
|                | Rear bumper  Door mirror  Head lights |

motors port

TOTOIS POIT





MOSON