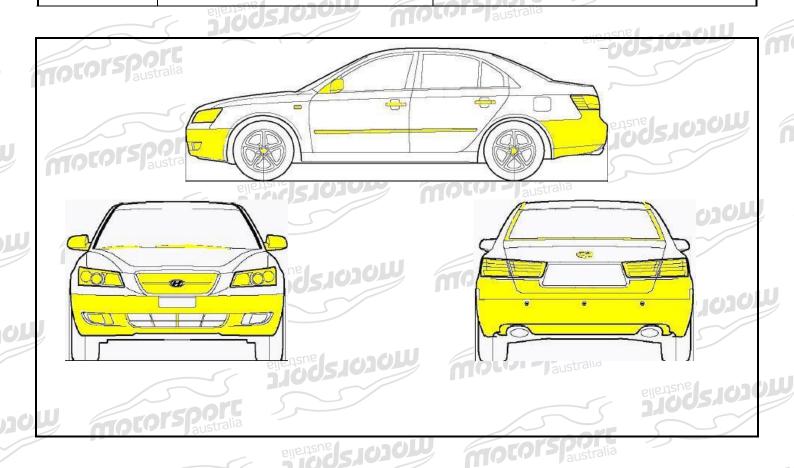

## Group 3E RECOGNITION DOCUMENT

Vehicle seen from 3/4 front

Vehicle seen from 3/4 rear