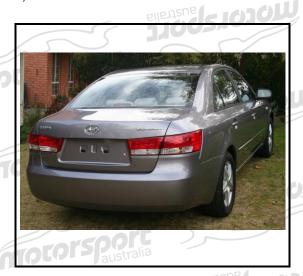

## Group 3E RECOGNITION DOCUMENT

Vehicle seen from 3/4 front

Vehicle seen from 3/4 rear