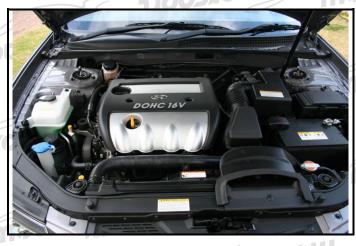

302. Number of mounts

Engine in its compartment

304. Supercharging

yes

Type and number of compressors 305. Number and layout of cylinders

312. Cylinder block material

**ALUMINUM** 

310. Compression ratio

**10.5**: 1

313. Sleeves

yes

314. Bore 316. Stroke 88.0+0/- 0.1 mm 97.0+0/- 0.1 mm

321. Cylinderhead

Material **ALUMINIUM** 

324. Fuel feed by injection:

SEIMENS

b) Model

Position of injectors

f1) Manifold Cylinderhead

325. Camshaft

a) Number

Location

b) Material

CYLINDER HEAD

c) Drive system

Type of valve operation

<u>OHC</u>

a) Material of manifold

ALUMINIUM/PLASTIC

b) Number of manifold elements

c) Number of valves per cylinder

328. Exhaust

a) Material of manifold

STAINLESS STEEL

b) Number of manifold elements

d) Number of valves per cylinder

p) External Diameter of exhaust pipe between manifold and first silencer 54 mm  $\pm 5\%$ 

|          | eilentaus (2)                          | Moro mor                     | Orsportalia australia           | Recognition N°                                                                                                                                                                                                                                                                                                                                                                                                                                                                                                                                                                                                                                                                                                                                                                                                                                                                                                                                                                                                                                                                                                                                                                                                                                                                                                                                                                                                                                                                                                                                                                                                                                                                                                                                                                                                                                                                                                                                                                                                                                                                                                                 |      |
|----------|----------------------------------------|------------------------------|---------------------------------|--------------------------------------------------------------------------------------------------------------------------------------------------------------------------------------------------------------------------------------------------------------------------------------------------------------------------------------------------------------------------------------------------------------------------------------------------------------------------------------------------------------------------------------------------------------------------------------------------------------------------------------------------------------------------------------------------------------------------------------------------------------------------------------------------------------------------------------------------------------------------------------------------------------------------------------------------------------------------------------------------------------------------------------------------------------------------------------------------------------------------------------------------------------------------------------------------------------------------------------------------------------------------------------------------------------------------------------------------------------------------------------------------------------------------------------------------------------------------------------------------------------------------------------------------------------------------------------------------------------------------------------------------------------------------------------------------------------------------------------------------------------------------------------------------------------------------------------------------------------------------------------------------------------------------------------------------------------------------------------------------------------------------------------------------------------------------------------------------------------------------------|------|
| Make     | Hyundai                                | Model Sonata                 | SPC Recognition Document        | 3-09-021                                                                                                                                                                                                                                                                                                                                                                                                                                                                                                                                                                                                                                                                                                                                                                                                                                                                                                                                                                                                                                                                                                                                                                                                                                                                                                                                                                                                                                                                                                                                                                                                                                                                                                                                                                                                                                                                                                                                                                                                                                                                                                                       | )[   |
| orspi    | Istralia                               |                              |                                 |                                                                                                                                                                                                                                                                                                                                                                                                                                                                                                                                                                                                                                                                                                                                                                                                                                                                                                                                                                                                                                                                                                                                                                                                                                                                                                                                                                                                                                                                                                                                                                                                                                                                                                                                                                                                                                                                                                                                                                                                                                                                                                                                |      |
|          | gnition system                         | ש שוסנטג                     | otorsport<br>australia          |                                                                                                                                                                                                                                                                                                                                                                                                                                                                                                                                                                                                                                                                                                                                                                                                                                                                                                                                                                                                                                                                                                                                                                                                                                                                                                                                                                                                                                                                                                                                                                                                                                                                                                                                                                                                                                                                                                                                                                                                                                                                                                                                |      |
|          | ) Type                                 | COIL OVER PLUG               | b) Number of plugs per cylinder | ONE JOSOLU MO                                                                                                                                                                                                                                                                                                                                                                                                                                                                                                                                                                                                                                                                                                                                                                                                                                                                                                                                                                                                                                                                                                                                                                                                                                                                                                                                                                                                                                                                                                                                                                                                                                                                                                                                                                                                                                                                                                                                                                                                                                                                                                                  |      |
|          | ) Number of distributors               | <u>0</u>                     | d) Number of coils              | <u>FOUR</u>                                                                                                                                                                                                                                                                                                                                                                                                                                                                                                                                                                                                                                                                                                                                                                                                                                                                                                                                                                                                                                                                                                                                                                                                                                                                                                                                                                                                                                                                                                                                                                                                                                                                                                                                                                                                                                                                                                                                                                                                                                                                                                                    |      |
| 331 C    | Cooling system ellensne                | Capacity 7.8 L               | TOTOISPORT                      |                                                                                                                                                                                                                                                                                                                                                                                                                                                                                                                                                                                                                                                                                                                                                                                                                                                                                                                                                                                                                                                                                                                                                                                                                                                                                                                                                                                                                                                                                                                                                                                                                                                                                                                                                                                                                                                                                                                                                                                                                                                                                                                                | //   |
| 332. C   | Cooling fan a) Nu                      | umber <u>ONE</u>             | b) Diameter of the fan          | 46 mm 5 101011                                                                                                                                                                                                                                                                                                                                                                                                                                                                                                                                                                                                                                                                                                                                                                                                                                                                                                                                                                                                                                                                                                                                                                                                                                                                                                                                                                                                                                                                                                                                                                                                                                                                                                                                                                                                                                                                                                                                                                                                                                                                                                                 | )[   |
| DEP C    | ) Material of the fan                  | PLAST                        | TIC d) Number of blades         | 7                                                                                                                                                                                                                                                                                                                                                                                                                                                                                                                                                                                                                                                                                                                                                                                                                                                                                                                                                                                                                                                                                                                                                                                                                                                                                                                                                                                                                                                                                                                                                                                                                                                                                                                                                                                                                                                                                                                                                                                                                                                                                                                              |      |
| e)       | e) Type of drive                       | ELECTRIC                     | f) Automatic cut in alia        | ⊠ yes □ no                                                                                                                                                                                                                                                                                                                                                                                                                                                                                                                                                                                                                                                                                                                                                                                                                                                                                                                                                                                                                                                                                                                                                                                                                                                                                                                                                                                                                                                                                                                                                                                                                                                                                                                                                                                                                                                                                                                                                                                                                                                                                                                     |      |
| 333. L   | ubrication system a)                   | Type WET S                   | SUMP                            | JIOQ2 YOJOO                                                                                                                                                                                                                                                                                                                                                                                                                                                                                                                                                                                                                                                                                                                                                                                                                                                                                                                                                                                                                                                                                                                                                                                                                                                                                                                                                                                                                                                                                                                                                                                                                                                                                                                                                                                                                                                                                                                                                                                                                                                                                                                    | P    |
| C)       | c) Total capacity                      | <u>4.0</u> L                 | TOOPE                           |                                                                                                                                                                                                                                                                                                                                                                                                                                                                                                                                                                                                                                                                                                                                                                                                                                                                                                                                                                                                                                                                                                                                                                                                                                                                                                                                                                                                                                                                                                                                                                                                                                                                                                                                                                                                                                                                                                                                                                                                                                                                                                                                |      |
| e)       |                                        | 292101010                    | f) Type of the cooler(s)        | 0 0 0 0 0 0 0 0 0 0 0 0 0 0 0 0 0 0 0 0                                                                                                                                                                                                                                                                                                                                                                                                                                                                                                                                                                                                                                                                                                                                                                                                                                                                                                                                                                                                                                                                                                                                                                                                                                                                                                                                                                                                                                                                                                                                                                                                                                                                                                                                                                                                                                                                                                                                                                                                                                                                                        |      |
| 4. F     | FUEL CIRCUIT                           |                              |                                 | Silistizue 2101010                                                                                                                                                                                                                                                                                                                                                                                                                                                                                                                                                                                                                                                                                                                                                                                                                                                                                                                                                                                                                                                                                                                                                                                                                                                                                                                                                                                                                                                                                                                                                                                                                                                                                                                                                                                                                                                                                                                                                                                                                                                                                                             |      |
|          | Fuel tank  Number  ONE                 |                              |                                 |                                                                                                                                                                                                                                                                                                                                                                                                                                                                                                                                                                                                                                                                                                                                                                                                                                                                                                                                                                                                                                                                                                                                                                                                                                                                                                                                                                                                                                                                                                                                                                                                                                                                                                                                                                                                                                                                                                                                                                                                                                                                                                                                |      |
| b)       | ) Location UND                         | DER REAR FLOOR               | motor Spella                    |                                                                                                                                                                                                                                                                                                                                                                                                                                                                                                                                                                                                                                                                                                                                                                                                                                                                                                                                                                                                                                                                                                                                                                                                                                                                                                                                                                                                                                                                                                                                                                                                                                                                                                                                                                                                                                                                                                                                                                                                                                                                                                                                |      |
| d)<br>e) |                                        | REAR ¼ PANEL                 |                                 | eilertaus 21010TM                                                                                                                                                                                                                                                                                                                                                                                                                                                                                                                                                                                                                                                                                                                                                                                                                                                                                                                                                                                                                                                                                                                                                                                                                                                                                                                                                                                                                                                                                                                                                                                                                                                                                                                                                                                                                                                                                                                                                                                                                                                                                                              |      |
| 402. F   | fuel pump(s) australia a)              | Elelectrical                 | Mechanical b) Number            | 1                                                                                                                                                                                                                                                                                                                                                                                                                                                                                                                                                                                                                                                                                                                                                                                                                                                                                                                                                                                                                                                                                                                                                                                                                                                                                                                                                                                                                                                                                                                                                                                                                                                                                                                                                                                                                                                                                                                                                                                                                                                                                                                              |      |
| ď        | l) Location                            | Ellerizue Lier I             | ANK MOTOIS australia            | a                                                                                                                                                                                                                                                                                                                                                                                                                                                                                                                                                                                                                                                                                                                                                                                                                                                                                                                                                                                                                                                                                                                                                                                                                                                                                                                                                                                                                                                                                                                                                                                                                                                                                                                                                                                                                                                                                                                                                                                                                                                                                                                              |      |
| 5. E     | ELECTRICAL EQUIPMEN                    | NT                           |                                 | sile transfer de la company de |      |
| 502. A   | Alternator australia)                  | Number <u>ONE</u>            | b) Type <u><b>DENS</b></u>      | 0                                                                                                                                                                                                                                                                                                                                                                                                                                                                                                                                                                                                                                                                                                                                                                                                                                                                                                                                                                                                                                                                                                                                                                                                                                                                                                                                                                                                                                                                                                                                                                                                                                                                                                                                                                                                                                                                                                                                                                                                                                                                                                                              |      |
|          | c)                                     | Drive system BELT            | d) Nominal max current austr    | 110 Amp                                                                                                                                                                                                                                                                                                                                                                                                                                                                                                                                                                                                                                                                                                                                                                                                                                                                                                                                                                                                                                                                                                                                                                                                                                                                                                                                                                                                                                                                                                                                                                                                                                                                                                                                                                                                                                                                                                                                                                                                                                                                                                                        |      |
| 503. R   | Retractable headlights                 | a) yes 🖂                     | no b) Control system N/         | A Silerizue 210101                                                                                                                                                                                                                                                                                                                                                                                                                                                                                                                                                                                                                                                                                                                                                                                                                                                                                                                                                                                                                                                                                                                                                                                                                                                                                                                                                                                                                                                                                                                                                                                                                                                                                                                                                                                                                                                                                                                                                                                                                                                                                                             |      |
| 6. P     | POWER TRAIN australia                  |                              |                                 |                                                                                                                                                                                                                                                                                                                                                                                                                                                                                                                                                                                                                                                                                                                                                                                                                                                                                                                                                                                                                                                                                                                                                                                                                                                                                                                                                                                                                                                                                                                                                                                                                                                                                                                                                                                                                                                                                                                                                                                                                                                                                                                                |      |
| 601. D   | Oriven wheels                          | front yes                    | no rear                         | yes 🛮 no                                                                                                                                                                                                                                                                                                                                                                                                                                                                                                                                                                                                                                                                                                                                                                                                                                                                                                                                                                                                                                                                                                                                                                                                                                                                                                                                                                                                                                                                                                                                                                                                                                                                                                                                                                                                                                                                                                                                                                                                                                                                                                                       | - 1  |
| 602. C   | Clutch a)                              | Type <u>SINGL</u>            | E DRY DIAPHRAM                  | silertzue 21010                                                                                                                                                                                                                                                                                                                                                                                                                                                                                                                                                                                                                                                                                                                                                                                                                                                                                                                                                                                                                                                                                                                                                                                                                                                                                                                                                                                                                                                                                                                                                                                                                                                                                                                                                                                                                                                                                                                                                                                                                                                                                                                |      |
| b) C     | Control system Saustrali               | HYDRAULIC                    |                                 |                                                                                                                                                                                                                                                                                                                                                                                                                                                                                                                                                                                                                                                                                                                                                                                                                                                                                                                                                                                                                                                                                                                                                                                                                                                                                                                                                                                                                                                                                                                                                                                                                                                                                                                                                                                                                                                                                                                                                                                                                                                                                                                                |      |
| 603. G   | Gearbox a)                             | Location FRONT               | b) Make HYUNDA                  | ustralia                                                                                                                                                                                                                                                                                                                                                                                                                                                                                                                                                                                                                                                                                                                                                                                                                                                                                                                                                                                                                                                                                                                                                                                                                                                                                                                                                                                                                                                                                                                                                                                                                                                                                                                                                                                                                                                                                                                                                                                                                                                                                                                       |      |
|          | c)                                     | Type and location of control | CABLE, COCKPIT CEN              | NTRE CONSOLE DE SI O DE LA CONSOLE DEL CONSOLE DE LA CONSOLE DEL CONSOLE DE LA CONSOLE DE LA CONSOLE DEL CONSOLE DE LA CONSOLE DEL CONSOLE DE LA CONSOLE DEL CONSOLE DEL CONSOLE DE LA CONSOLE DEL CONSOLE DE LA CONSOLE DE LA CONSOLE DE LA CONSOLE DE LA CONSOLE DEL |      |
| f)       | Gear change gate austr                 | R 1 3 5                      | Motor:                          | Sport australia                                                                                                                                                                                                                                                                                                                                                                                                                                                                                                                                                                                                                                                                                                                                                                                                                                                                                                                                                                                                                                                                                                                                                                                                                                                                                                                                                                                                                                                                                                                                                                                                                                                                                                                                                                                                                                                                                                                                                                                                                                                                                                                |      |
|          | ) Turn of lubinstina and all           |                              |                                 | eilerizus 210                                                                                                                                                                                                                                                                                                                                                                                                                                                                                                                                                                                                                                                                                                                                                                                                                                                                                                                                                                                                                                                                                                                                                                                                                                                                                                                                                                                                                                                                                                                                                                                                                                                                                                                                                                                                                                                                                                                                                                                                                                                                                                                  |      |
| وللاق    | ) Type of lubrication splash           | ustralia                     |                                 |                                                                                                                                                                                                                                                                                                                                                                                                                                                                                                                                                                                                                                                                                                                                                                                                                                                                                                                                                                                                                                                                                                                                                                                                                                                                                                                                                                                                                                                                                                                                                                                                                                                                                                                                                                                                                                                                                                                                                                                                                                                                                                                                |      |
|          | ransfer box / Centre different  Ratios | tial N/A JOSS                | Motol (Motol                    | rs Paustralia                                                                                                                                                                                                                                                                                                                                                                                                                                                                                                                                                                                                                                                                                                                                                                                                                                                                                                                                                                                                                                                                                                                                                                                                                                                                                                                                                                                                                                                                                                                                                                                                                                                                                                                                                                                                                                                                                                                                                                                                                                                                                                                  |      |
| c        | c) Control system of transfer bo       | ox N/A                       | d) Type of central differential | N/A Ellertsine                                                                                                                                                                                                                                                                                                                                                                                                                                                                                                                                                                                                                                                                                                                                                                                                                                                                                                                                                                                                                                                                                                                                                                                                                                                                                                                                                                                                                                                                                                                                                                                                                                                                                                                                                                                                                                                                                                                                                                                                                                                                                                                 | 0    |
| 0101     | Wotols                                 | australia                    |                                 | mocorspor                                                                                                                                                                                                                                                                                                                                                                                                                                                                                                                                                                                                                                                                                                                                                                                                                                                                                                                                                                                                                                                                                                                                                                                                                                                                                                                                                                                                                                                                                                                                                                                                                                                                                                                                                                                                                                                                                                                                                                                                                                                                                                                      | T ia |