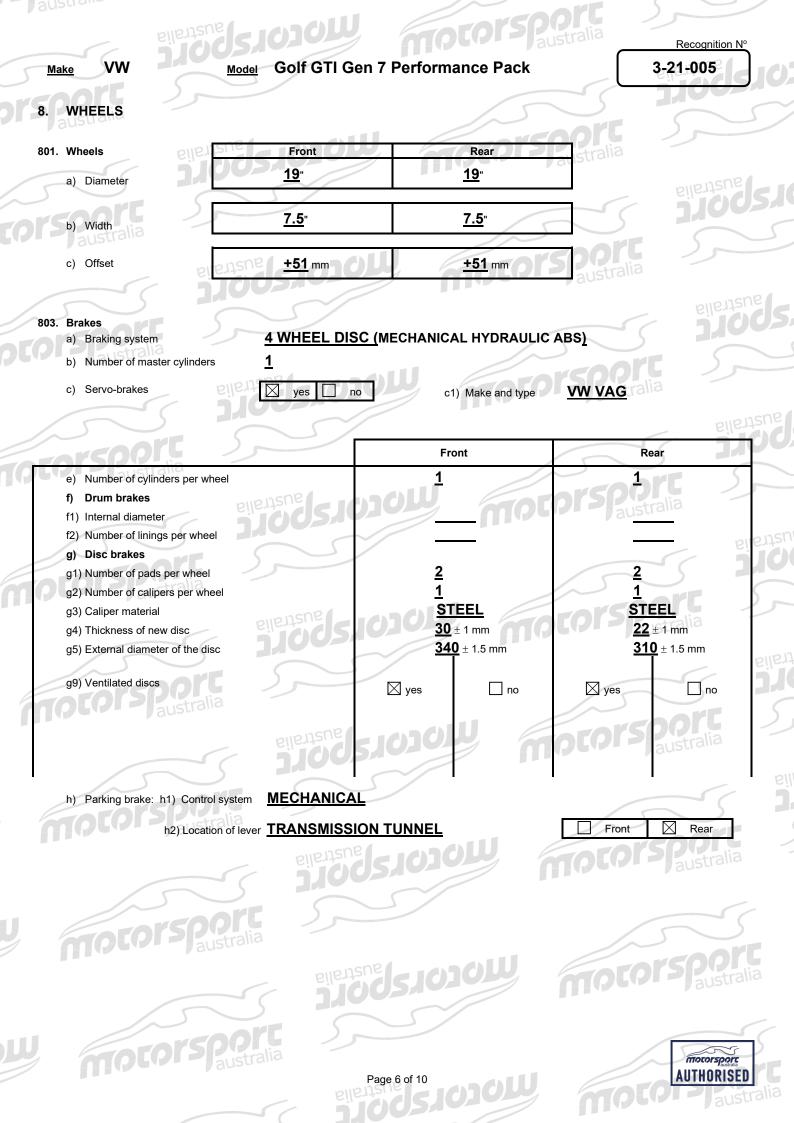

| Paulo -                    |  |
|                                 | ort                                   |                |                            |  |
|                                 | ustralia                              |                |                            |  |
| A M C                           | eilertene                             |                | <b>OI</b> SPOI             |  |
|                                 | יייניטגנ                              |                | P CION                     |  |
|                                 | oort s                                |                |                            |  |
|                                 | australia                             |                | motorsport                 |  |



eilenteue Recognition N° VW Model Golf GTI Gen 7 Performance Pack 3-21-005 Make 804. Steering Front Rear **ELECTRIC RACK PINNION** a) Type b) Servo-assistance 🛛 yes no yes no Type of Assistance **ELECTRIC** australia LOCOLS ΠΟΓΟΙ australia BODYWORK 9. a) Ventilation 901. Interior b) Heating yes no yes no c) Air Conditioning  $\boxtimes$ ves no 2 australia f) Optional sun roof yes no 🗌 australia f1) Type f2) Control system ellenteue TOP australia Front Rear g) Opening system for side windows **ELECTRIC** ELECTRIC eilenteu X) Dashboard Y) Sunroof australia N/A australia eilettele 1010 australia motors australia UOCOL eilensue ποτρι australia S australia Πρε ποτοιτροιι **AUTHORISED** 

Page 7 of 10

australia







eilenteue Recognition N° vw 3-21-005 Golf GTI Gen 7 Performance Pack Make M