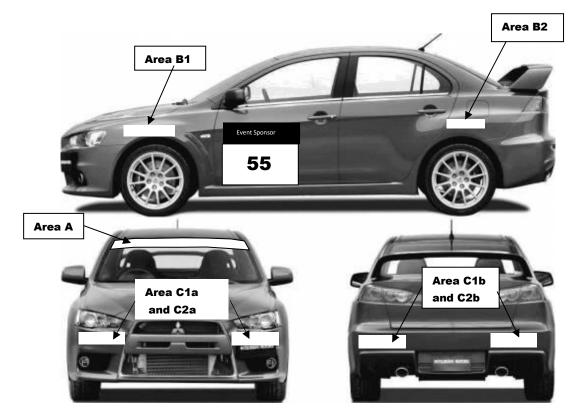

## 2024 MOTORSPORT AUSTRALIA QRC, Q2WD & QJRC Automobile Signage Diagram

| Area A                         | QRC Major Sponsor Full Width Windscreen Sticker (128mm high)                                                         |
|--------------------------------|----------------------------------------------------------------------------------------------------------------------|
| Areas B1 and B2                | QRC Major Sponsor Decals on side panels (210mm wide X 60mm high)                                                     |
| Areas C1a, C1b, C2a<br>and C2b | Alternative locations for QRC Major Sponsor decals on front and rear bumpers or body panels (210mm wide x 60mm high) |