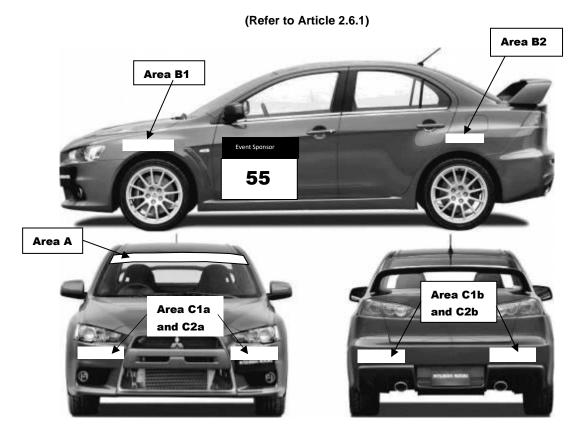

## 2024 MOTORSPORT AUSTRALIA CLUBMAN and NOVICE Automobile Signage Diagram

(Refer to Article 2.6.1)

| Area A           | Clubman or Novice Sponsor Full Width Windscreen Sticker (128mm high)                                                         |
|------------------|------------------------------------------------------------------------------------------------------------------------------|
| Area B1          | QRC Major Sponsor Decals on side panels (210mm wide X 60mm high)                                                             |
| Area B2          | Clubman or Novice Sponsor Decals on side panels (210mm wide X 60mm high)                                                     |
| Area C1a and C2a | Alternative locations for QRC Major Sponsor decals on front and rear bumpers or body panels (210mm wide x 60mm high)         |
| Area C1b and C2b | Alternative locations for Clubman or Novice Sponsor decals on front and rear bumpers or body panels (210mm wide x 60mm high) |

## 2024 MOTORSPORT AUSTRALIA QRC, Q2WD & QJRC Automobile Signage Diagram

| Area A                         | QRC Major Sponsor Full Width Windscreen Sticker (128mm high)                                                         |
|--------------------------------|----------------------------------------------------------------------------------------------------------------------|
| Areas B1 and B2                | QRC Major Sponsor Decals on side panels (210mm wide X 60mm high)                                                     |
| Areas C1a, C1b, C2a<br>and C2b | Alternative locations for QRC Major Sponsor decals on front and rear bumpers or body panels (210mm wide x 60mm high) |