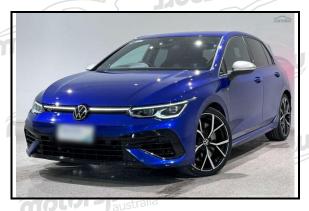

## **Group 3E Recognition FORM**

TOTOTS PORT

A) Vehicle seen from 3/4 front

B) Vehicle seen from 3/4 rear

illestable 1430M

monocoque

1. GENERAL

101. Manufacturer