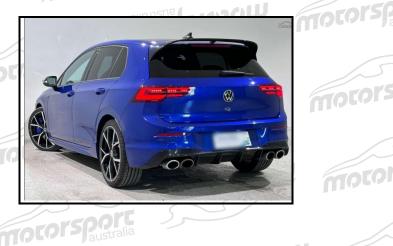

## **Group 3E Recognition FORM**

TOTOTS PORT

A) Vehicle seen from 3/4 front

B) Vehicle seen from 3/4 rear

illestable 1430M

monocoque

1. GENERAL

101. Manufacturer