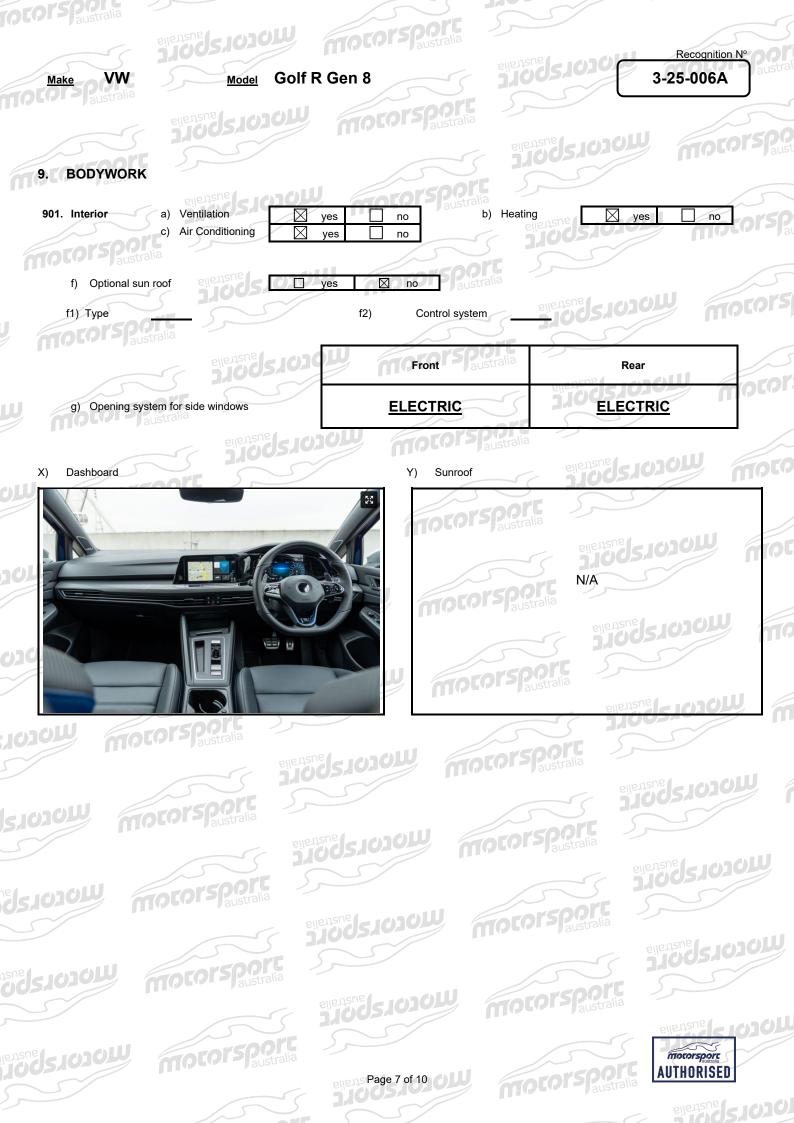

| austrana           |                  |

eilerteus 210101

OTOI Sportalia



|     | Make | VW        |
|-----|------|-----------|
| MOL | OL>  | australia |

## Model Golf R Gen 8

Recognition N°
3-25-006A

| 902 | Exteri | or |
|-----|--------|----|

OFO S Pustralia

a) Number of doors

Wilder

b) Tailgate

| yes | no no |
|-----|-------|
|-----|-------|

Front Rear

STEEL

PURPLEMENT STEEL

d) Front bonnet material

c) Door material

STEEL

e) Rear bootlid / tailgate material

<u>STEEL</u>

f) Bodywork material

STEEL

h) Rear window material

**GLASS** 

i) Rear quarter window material **GLASS** 

k) Side window material

I) Material of bumper

n) Exterior Rear wiper

للاود

|      | Front          | eilensne Rear | LOEDI |
|------|----------------|---------------|-------|
| OM   | GLASS South    | <u>GLASS</u>  |       |
|      | PLASTIC        | PLASTIC OLU